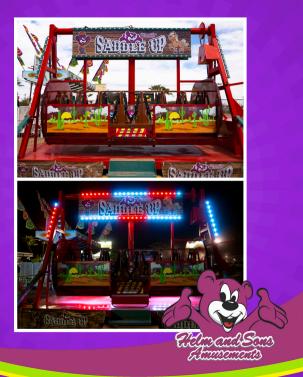

## SADDLE UP

Name Saddle Up

**Classification** Family

Height Requirement Min 36" w/Adult, 42" Alone

Other Restrictions N/A

Number of Tickets (on Carnival) 6

## **Ride Specifications**

- Transport
- o Type Semi
- Height 13'6"
- Width 8'6"
- Length: 30"
- O Weight 30,000lb
- Number of Trailers 1

- o Shape
- Height
- o Width
- o Depth
- **Operations**
- Capacity
- o Power Requirements N/A
  - Max Wind Speed N/A
- Manufacturer
- o Name
- Year Made
- o Year Rebuilt
- Calif Permit #