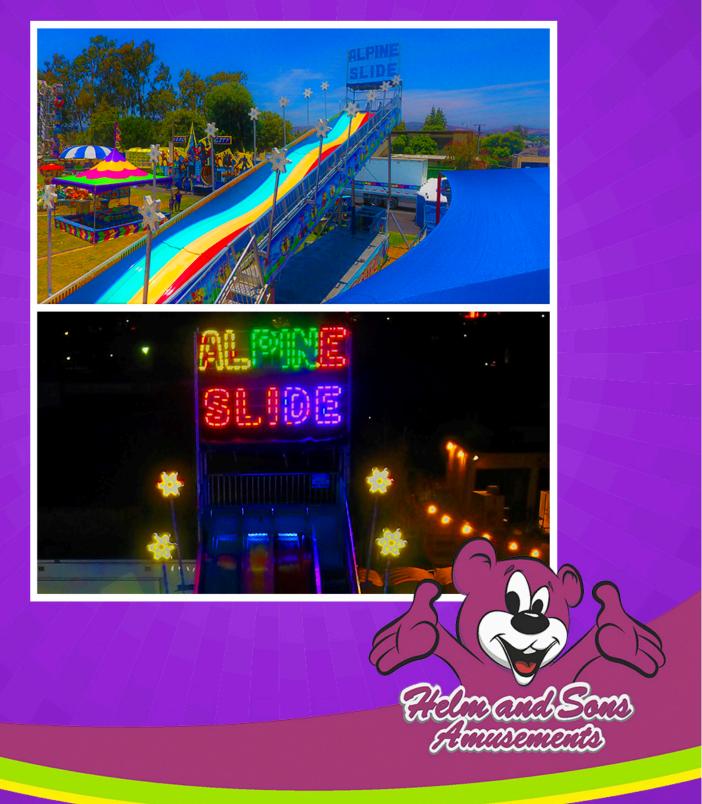

## ALPINE SLIDE

Name Alpine Slide

**Classification** Family

Height Requirement Min 36" w/Adult or 42" Alone

Other Restrictions No Open Toed Shoes

Number of Tickets (on Carnival) 5

## **Ride Specifications**

- Transport
- o Type Pickup
- Height N/A
- Width 8'6"
- Length: 38'
- O Weight 10,000lb
- Number of Trailers 1 (5th Wheel)

- o Shape Rectangle
- o Height 35'
- Width 15"
- o Length 96"
- **Operations** 
  - Capacity/Hour 900
  - o Power Requirements 40 VAC/20 AMP/60 Hz
    - Max Wind Speed N/A
- Manufacturer
- O Name Frederiksen
- o Year Made 2011
- Year Rebuilt N/A
- Calif Permit # Not Required