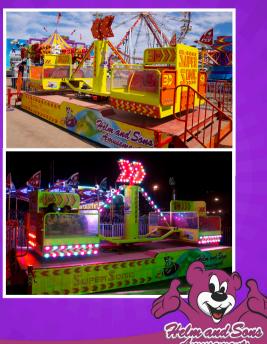

## SUPER SONIC

Name Super Sonic

**Classification** Family

Height Requirement Min 36" w/Adult, 42" Alone

Other Restrictions N/A

Number of Tickets (on Carnival) 6

## **Ride Specifications**

- Transport
- o Type Semi
- Height 13'6"
- Width 8'6"
- Length: 30"
- O Weight 30,000lb
- Number of Trailers 1

- o Shape
- o Height
- o Width
- o Depth
- **Operations**
- Capacity
- o Power Requirements N/A
  - Max Wind Speed N/A
- Manufacturer
- o Name
- Year Made
- o Year Rebuilt
- Calif Permit #