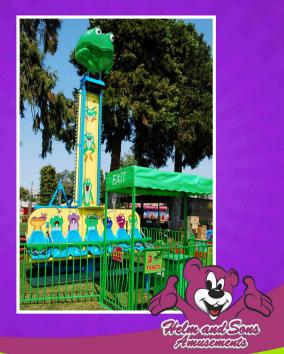

#### **FROG HOPPER**

Name Frog Hopper

Classification Kid

Height Requirement Min 36" Max 56"

Other Restrictions N/A

Number of Tickets (on Carnival) 5

## **Ride Specifications**

- Transport
- o Type Pickup
- o Height 9'
- O Width 8'6"
- Length: 12'
- O Weight 3,500lb
- Number of Trailers 1

- o Shape Rectangle
- o Height 25'
- Width 14'
- Depth 18'
- **Operations**
- Capacity 7 Seats
- O Power Requirements 220vac 40amp 60Hz 1phase
  - Max Wind Speed N/A
- Manufacturer
- o Name S&S
- o Year Made 2013
- Year Rebuilt N/A
- o Calif Permit # 18021