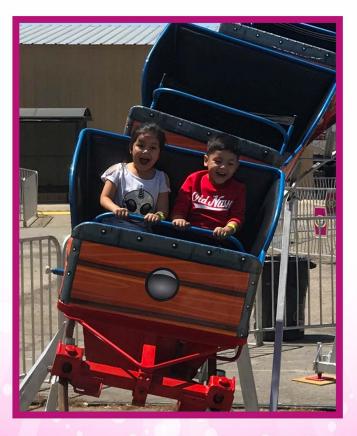

## **Circus Train**

Name Circus Train

**Classification** Family

Height Requirement Min 36" w/Adult, 42" Alone

Other Restrictions N/A

Number of Tickets (on Carnival) 6

## **Ride Specifications**

- Transport
- o Type Semi
- Height 13'6"
- Width 8'6"
- Length: 30"
- O Weight 30,000lb
- Number of Trailers 1

- o Shape
- o Height
- o Width
- o Depth
- **Operations**
- Capacity
- o Power Requirements N/A
  - Max Wind Speed N/A
- Manufacturer
- o Name
- Year Made
- o Year Rebuilt
- Calif Permit #