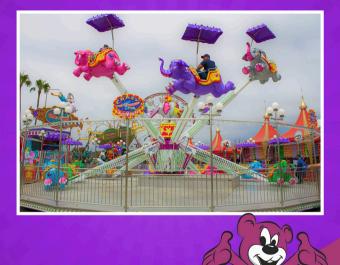

## **CRAZY DUMBOS**

Name Crazy Dumbos

**Classification** Major

Height Requirement Min 46" or w/Adult

Other Restrictions No Single Riders, 12+ Alone

Number of Tickets (on Carnival) 9

## **Ride Specifications**

- Transport
- Type Semi • Height 13'6"
- Width 8''
- Length: 50'
- O Weight 44,000lb
- Number of Trailers 1

- Shape Rectangle
  Height perating 20 t Non perating 136
  Width 50 t Circle
  Depth
- **Operations** 
  - Capacity 300 r 20 People
     Power Requirements 223 Phase 15 w
     Max Wind Speed 35 MP
- Manufacturer
- o Name Col Ma
- Year Made 2019
- $\circ~$  Year Rebuilt  $~{\rm N}~{\rm A}$
- Calif Permit #