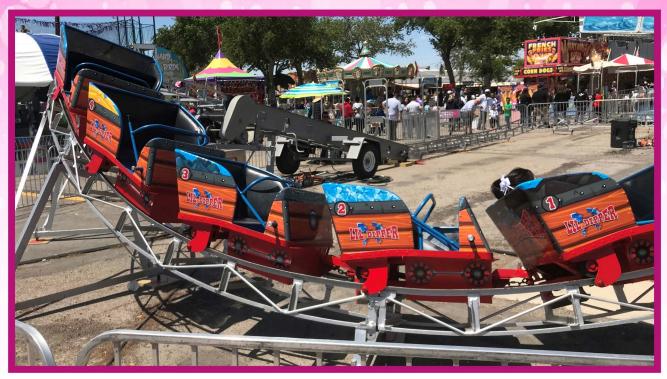

## **Circus Train**

Name Circus Train

**Classification** Family

Height Requirement Min 36" w/Adult, 42" Alone

Other Restrictions N/A

Number of Tickets (on Carnival) 6

## **Ride Specifications**

- Transport
- o Type Semi
- Height 13'6"
- Width 8'6"
- Length: 30"
- O Weight 30,000lb
- Number of Trailers 1

- o Shape
- o Height
- o Width
- o Depth
- **Operations**
- Capacity
- o Power Requirements N/A
  - Max Wind Speed N/A
- Manufacturer
- o Name
- Year Made
- o Year Rebuilt
- Calif Permit #