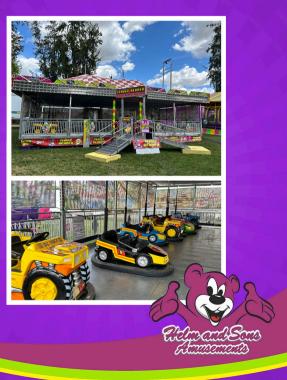

Capacity 7 Seats
- O Power Requirements 220vac 40amp 60Hz 1phase
  - Max Wind Speed N/A
- Manufacturer
- o Name S&S
- o Year Made 2013
- Year Rebuilt N/A
- o Calif Permit # 18021

# **Gold Miner**









Name: Lil Dipper

**Classification:** Family

Height Requirement: 36"

**Other Restrictions:** N/A

Number of Tickets (on Carnival): 7

## **Ride Specifications**

- Transport
- **Type**: Cargo Van w/ Trailer
- Height: 12'
- Width: 8'6"
- Length: 45'
- O Weight: 19,000lb
- Number of Trailers: 1

- Shape: Rectangle
- Height: 12'
- Width: 80'
- Depth: 45'
- Operations
- Capacity: 5 2 Person Cars
- Power Requirements: 208/120Y volt, 3 phase, 60 Hz
  - Max Wind Speed: N/A
- Manufacturer
- Name: Miler
- Year Made: 1980
- Year Rebuilt: 2018
- Calif Permit #: 19528

### **Kiddie Bumper Cars**



## Kiddie Music Express

















Name Mardi Gras

**Classification** Family

Height Requirement Min 36' w/Adult, 42" Alone

Other Restrictions No Open Toed Shoes

Number of Tickets (on Carnival) 5

## **Ride Specifications**

- Transport
- o Type Semi
- Height 13'6"
- Width 8'6"
- Length: 48'
- O Weight 38'000lb
- Number of Trailers 1

- o Shape Rectangle
- o Height 36'
- Width 70'
- Depth 16"
- **Operations** 
  - Capacity/Hour 800
  - O Power Requirements 220V 1 Phase 60 Amp
    - Max Wind Speed N/A
- Manufacturer
- O Name Owen Trailers
- Year Made 2005
- o Year Rebuilt 2015
- Calif Permit # Not Required







Name Reckless

**Classification** Family

Height Requirement Min 52"

Other Restrictions N/A

Number of Tickets (on Carnival) 6

## **Ride Specifications**

- Transport