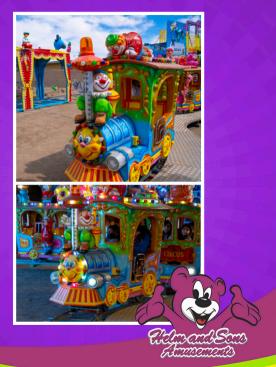

## **Circus Train**

Name Circus Train

**Classification** Family

Height Requirement Min 36" w/Adult, 42" Alone

Other Restrictions N/A

Number of Tickets (on Carnival) 6

## **Ride Specifications**

- Transport
- o Type Semi
- Height 13'6"
- Width 8'6"
- Length: 30"
- O Weight 30,000lb
- Number of Trailers 1

- o Shape
- o Height
- o Width
- o Depth
- **Operations**
- Capacity
- o Power Requirements N/A
  - Max Wind Speed N/A
- Manufacturer
- o Name
- Year Made
- o Year Rebuilt
- Calif Permit #