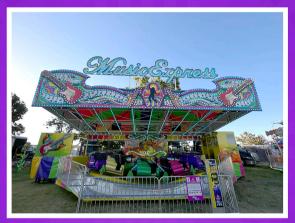

## Kiddie Music Express

Name Mardi Gras

**Classification** Family

Height Requirement Min 36' w/Adult, 42" Alone

Other Restrictions No Open Toed Shoes

Number of Tickets (on Carnival) 5

## **Ride Specifications**

- Transport
- o Type Semi
- Height 13'6"
- Width 8'6"
- Length: 48'
- O Weight 38'000lb
- Number of Trailers 1

- o Shape Rectangle
- o Height 36'
- Width 70'
- Depth 16"
- **Operations** 
  - Capacity/Hour 800
  - O Power Requirements 220V 1 Phase 60 Amp
    - Max Wind Speed N/A
- Manufacturer
- O Name Owen Trailers
- Year Made 2005
- o Year Rebuilt 2015
- Calif Permit # Not Required