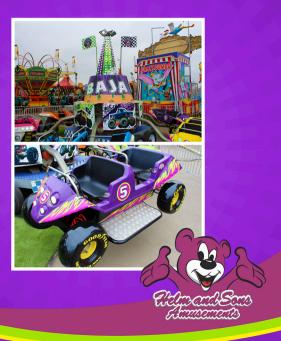

Name Baja Buggies

Classification Kid

Height Requirement Min 36', Max 52"

Other Restrictions N/A

Number of Tickets (on Carnival) 4

## **Ride Specifications**

- Transport
- o Type Pickup
- o Height 12'
- O Width 8'6"
- Length: 20'
- O Weight 5,864lb
- Number of Trailers 1

- o Shape Round
- o Height 12'
- O Width 26' Diameter Circle
- Depth N/A
- **Operations**
- Capacity Six 4 Person Cars
- O Power Requirements 208 VAC 3 PHSE 60 Hz
  - Max Wind Speed N/A
- Manufacturer
- o Name Zamperla
- o Year Made 2006
- o Year Rebuilt 2012
- Calif Permit # 18407