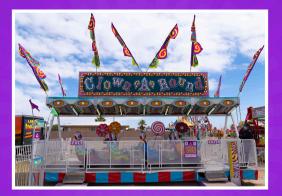

## **CLOWN\*A\*ROUND**

Name: Clown Around

**Classification:** Family

Height Requirement: 36"

**Other Restrictions:** N/A

Number of Tickets (on Carnival): 7

## **Ride Specifications**

- Transport
- **Type**: Cargo Van w/ Trailer
- Height: 12'
- Width: 8'6"
- Length: 45'
- O Weight: 19,000lb
- Number of Trailers: 1

- Shape: Rectangle
- Height: 12'
- Width: 80'
- Depth: 45'
- Operation
- Capacity: 5 2 Person Cars
- Power Requirements: 208/120Y volt, 3 phase, 60 Hz
  - Max Wind Speed:
- Manufacturer
- Name: 🛛 🖉
- Year Made:
- Year Rebuilt:
- Calif Permit #: 1957