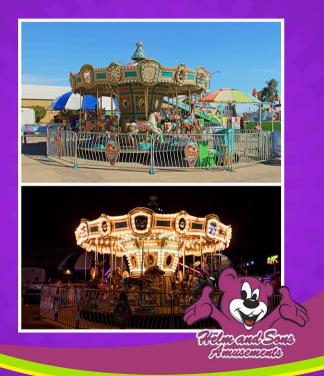

## **FANTASY CARASOUEL**

Name Fantasy Carousel

**Classification** Family

Height Requirement Min 42" Alone, Any w/Adult

Other Restrictions N/A

Number of Tickets (on Carnival) 5

## **Ride Specifications**

- Transport
- o Type Semi
- Height 13'6"
- Width 8'6"
- Length: 24'
- O Weight 45,000lb
- Number of Trailers 1

- o Shape Round
- o Height 21'
- O Width 28' Diameter Circle
- Depth N/A
- **Operations**
- O Capacity 24 Animal Seats
- o Power Requirements 208/115V, 3 Phase, 60 Hz, 12 KW, 5 HP
  - Max Wind Speed N/A
- Manufacturer
- O Name Chance
- Year Made 1996
- o Year Rebuilt 2015
- Calif Permit # 19373