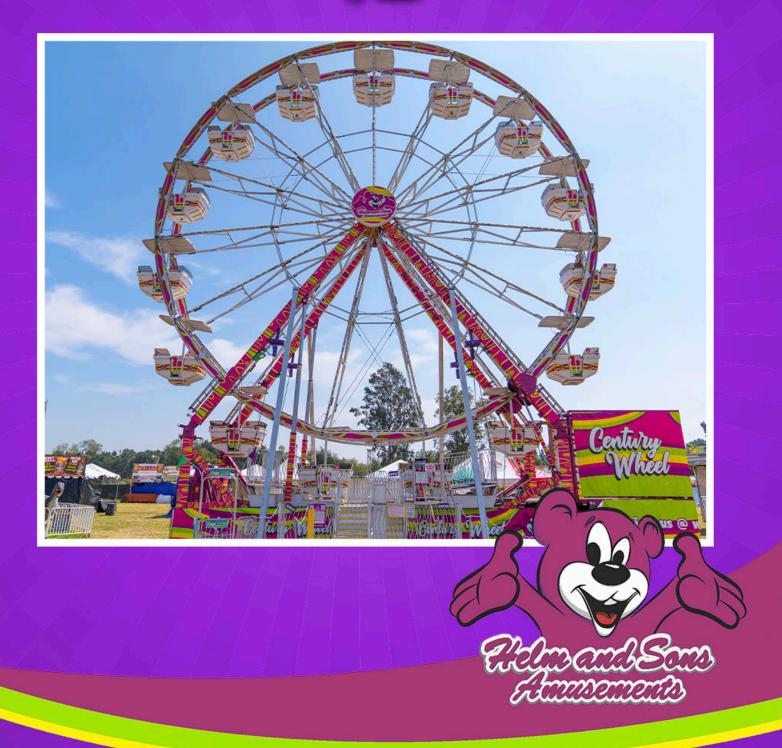

Name Century Wheel (Pink)

Classification Super Spectacular

Height Requirement Min 54" or w/Adult

Other Restrictions No Single Riders, 12+ Alone

Number of Tickets (on Carnival) 9

## **Ride Specifications**

- Transport
- Type Semi
- Height 13'6"
- O Width 8'5"
- Length: 53'
- O Weight 63,000lb
- Number of Trailers 1

- o Shape Rectangle
- Height 70'
- O Width 60' Ground, 70' Air
- Depth 34'
- **Operations**
- O Capacity Fifteen 4 Person Gondolas
- Power Requirements 230V 3 Phase 60Hz
  - O Max Wind Speed 35 MPH Operation, 45 MPH Static
- Manufacturer
- O Name Chance
- Year Made 1996
- o Year Rebuilt 2016
- Calif Permit #