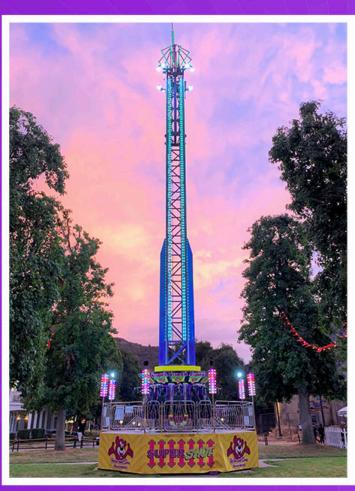

Almand Sans

Name Super Shot

Classification Super Spectacular

Height Requirement Min 52"

Other Restrictions N/A

Number of Tickets (on Carnival) 11

- Transport
- o Type Semi
- o **Height** 13'6"
- o Width 8'6"
- o Length: 53'
- o Weight 38,000lb
- Number of Trailers 1
- Set Up
- o Shape Rectangle
- o Height 105'
- o Width 20'
- o **Depth** 63'
- Operations
- o Capacity 12 Seats
- O Power Requirements 208/230 Volts 3 Phase 225 AMP
  - Max Wind Speed 90 MPH Static, 45 MPH Operational
- Manufacturer
- Name A.R.M
- O Year Made 2008
- Year Rebuilt N/A
- o Calif Permit # 18895