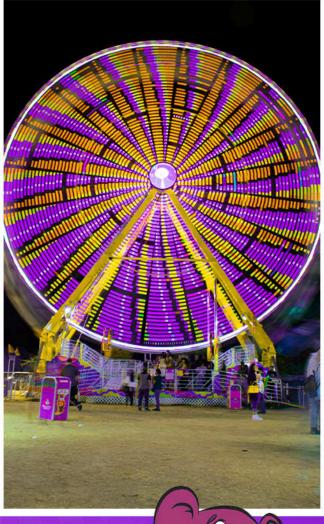

## GIANT WHEEL

(Yellow)

Name Giant Wheel Yellow

Classification Super Spectacular

Height Requirement Min 54" or w/Adult

Other Restrictions N/A

Number of Tickets (on Carnival) 10

- Transport
- Type Semi
- o **Height** 13'6"
- o Width 8'6"
- o Length: 53'
- O **Weight** Trailers (1-3) 59,000lb. Trailer (4) 31,300lb.
- Number of Trailers 4
- Set Up
- o Shape Rectangle
- o Height 90'
- O Width 49' Ground, 88' Air
- o **Depth** 54'
- Operations
- Capacity Twenty 4 Person Gondolas
- O Power Requirements 3Ø 230 volt, 225 Amps
  - Max Wind Speed 35 MPH Operating, 80 MPH Static
- Manufacturer
- Name Chance Rides
- O Year Made 1992
- Year Rebuilt 2009
- o Calif Permit #