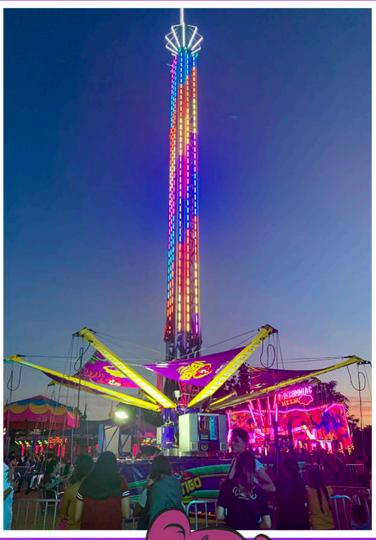

Almand Sans

Name Super Shot

Classification Super Spectacular

Height Requirement Min 52"

Other Restrictions N/A

Number of Tickets (on Carnival) 11

- Transport
- o Type Semi
- o **Height** 13'6"
- o Width 8'6"
- o Length: 53'
- o Weight 38,000lb
- Number of Trailers 1
- Set Up
- o Shape Rectangle
- o Height 105'
- o Width 20'
- o **Depth** 63'
- Operations
- o Capacity 12 Seats
- O Power Requirements 208/230 Volts 3 Phase 225 AMP
  - Max Wind Speed 90 MPH Static, 45 MPH Operational
- Manufacturer
- Name A.R.M
- O Year Made 2008
- Year Rebuilt N/A
- o Calif Permit # 18895