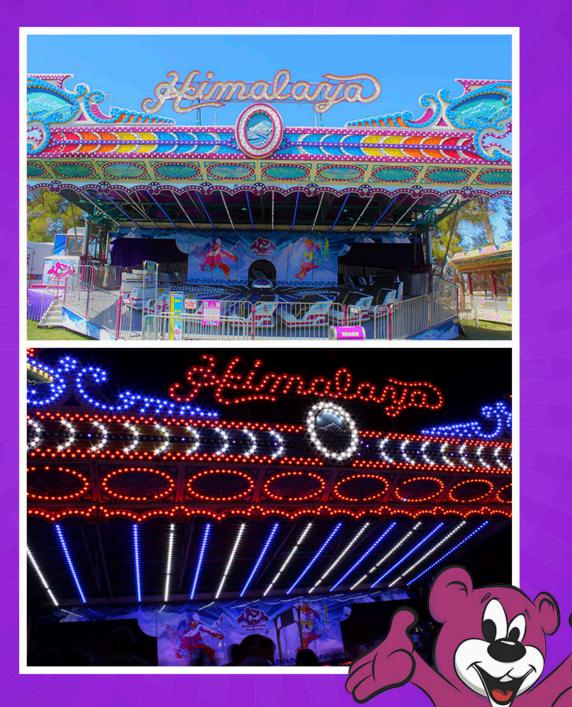

## Himalaya

AlmandSan Ammands

**Quality You can Ride!** 

Name: Himilaya

Classification: Super Spectacular

Height Requirement: Min 52" Alone, 42" w/Adult

Other Restrictions: No Single Riders

Number of Tickets (on Carnival): 10