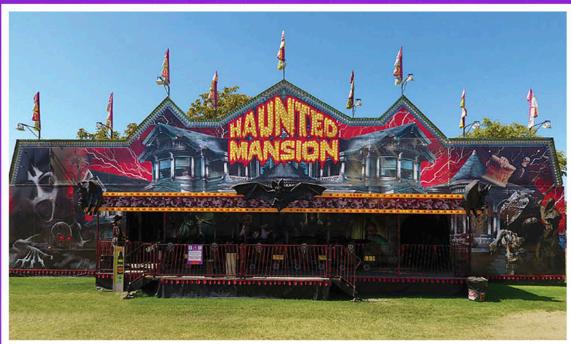

HamandSan

Name Haunted Mansion

**Classification** Major

Height Requirement Min 36" w/Adult, 42" Alone

Other Restrictions N/A

Number of Tickets (on Carnival) 7

- Transport
- o Type Semi
- o **Height** 13'6"
- o Width 8'6"
- o Length: 53"
- o Weight 54.000lb
- Number of Trailers 1
- Set Up
- o Shape Rectangle
- o Height 18'
- Width 74'
- o **Depth** 34'
- Operations
- Capacity/ Six 4 Person Cars
- O Power Requirements 220V 3 Phase 100Amp
  - Max Wind Speed N/A
- Manufacturer
- Name Owens Trailers
- O Year Made 2007
- Year Rebuilt N/A
- O Calif Permit # 18483