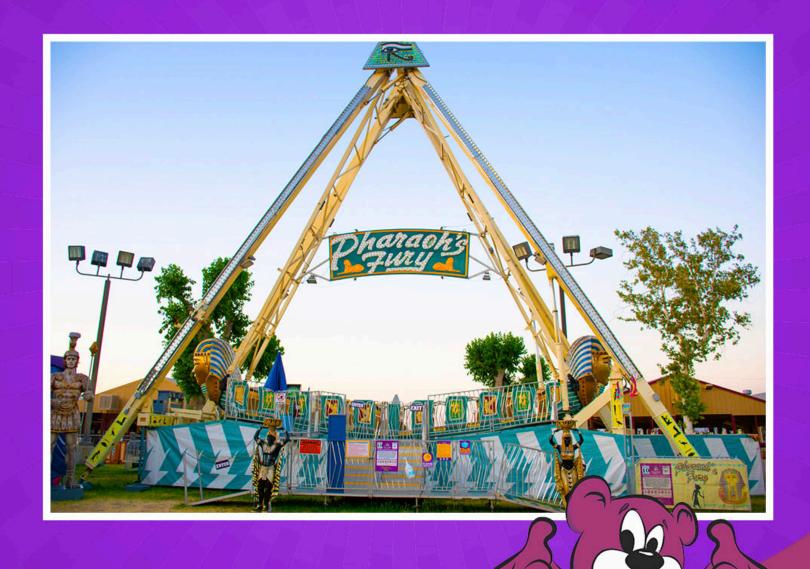

# Pharack's

AlmandSan

Name Pharaoh's Fury

**Classification** Major

Height Requirement Min 48"

Other Restrictions N/A

**Number of Tickets (on Carnival)** 8

- Transport
- o Type Semi
- o **Height** 13'6"
- o Width 8'6'
- o Length: 53'
- o Weight 56,000
- Number of Trailers 1
- Set Up
- o Shape Rectangle
- o Height 38'
- O Width 55'
- o **Depth** 28'
- Operations
- O Capacity Ten 4 Person Benches
- O Power Requirements 220V 3 Phase 225 Amp
  - Max Wind Speed N/A
- Manufacturer
- O Name Chance Rides
- O Year Made 1996
- O Year Rebuilt 2008
- o Calif Permit # 18240