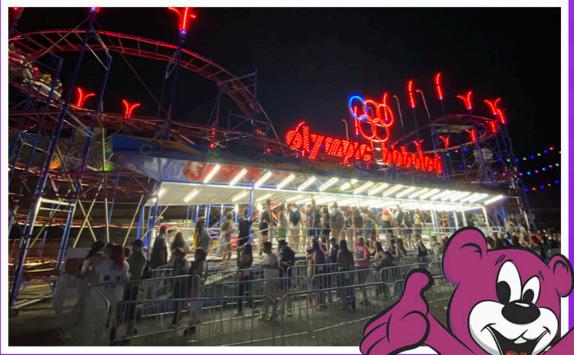

### OLYMPIC BOBSLED

AdmandSon) Ammands

Name Olympic Bobsled Coaster

**<u>Classification</u>** Super Spectacular

Height Requirement Min 54"

Other Restrictions N/A

Number of Tickets (on Carnival) 10

- Transport
- o Type Semi
- o **Height** 13'6"
- O Width 8'6" Each Trailer
- o Length: 50' Each Trailer
- O Weight 60,000lb or Less per Trailer
- Number of Trailers 5
- Set Up
- o Shape Rectangle
- o Height 40'
- o Width 135'
- o **Depth** 55'
- Operations
- O Capacity Six 4 Person Cars
- O Power Requirements 16KW 3Ø 230volt
  - Max Wind Speed N/A
- Manufacturer
- Name SDC/Exasco
- O Year Made 1985
- O Year Rebuilt 2013
- o Calif Permit # 10163