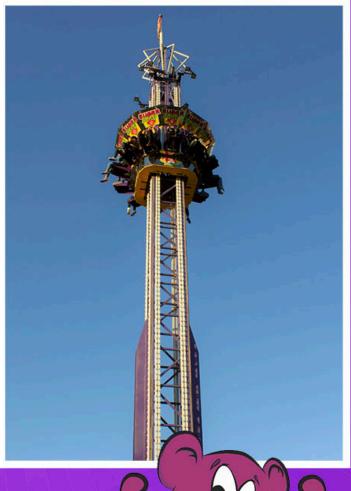

Almand Sans

Name Super Shot

Classification Super Spectacular

Height Requirement Min 52"

Other Restrictions N/A

Number of Tickets (on Carnival) 11

- Transport
- o Type Semi
- o **Height** 13'6"
- o Width 8'6"
- o Length: 53'
- o Weight 38,000lb
- Number of Trailers 1
- Set Up
- o Shape Rectangle
- o Height 105'
- o Width 20'
- o **Depth** 63'
- Operations
- o Capacity 12 Seats
- O Power Requirements 208/230 Volts 3 Phase 225 AMP
  - Max Wind Speed 90 MPH Static, 45 MPH Operational
- Manufacturer
- Name A.R.M
- O Year Made 2008
- Year Rebuilt N/A
- o Calif Permit # 18895