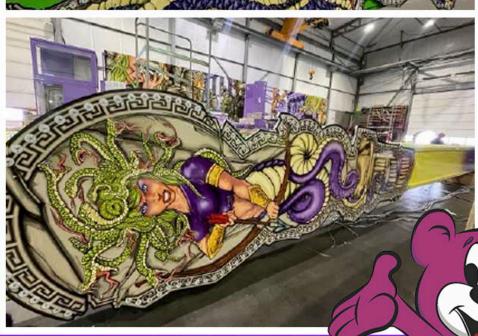

AlmandSan Ammands

#### Name Medusa

#### **Classification** Major

Height Requirement Min 54" or w/Adult

Other Restrictions No Single Riders, 12+ Alone

**Number of Tickets (on Carnival)** 