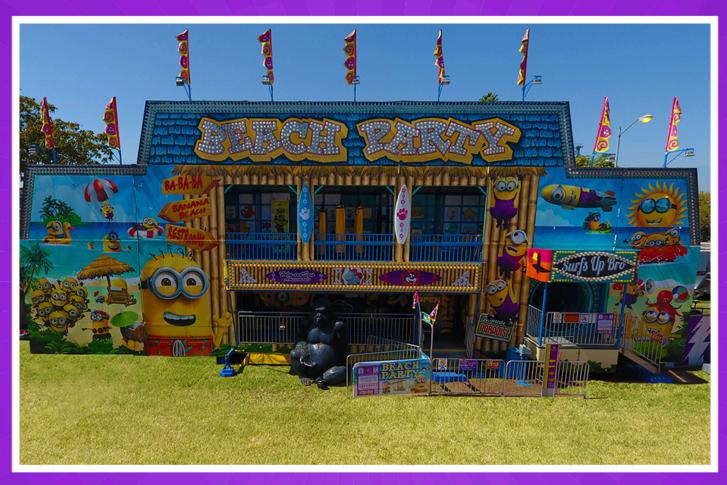

### BEACH PARTY

Name Beach Party

**Classification** Family

Height Requirement Min 36" w/Adult, 42" Alone

Other Restrictions No Open Toed Shoes

**Number of Tickets (on Carnival)** 5

- Transport
- o Type Semi
- o **Height** 13'6"
- o Width 8'6"
- o **Length:** 48'
- o Weight 39,000lb
- Number of Trailers 1
- Set Up
- o Shape Rectangle
- o Height 28'
- o Width 70'
- o **Depth** 12'
- Operations
- O Capacity 800/Hr
- O Power Requirements 240 VAC 40 AMPS 3 PHASE 60
  - O Max Wind Speed Hz N/A
- Manufacturer
- Name Owens
- O Year Made 2010
- Year Rebuilt N/A
- Calif Permit # Not Required