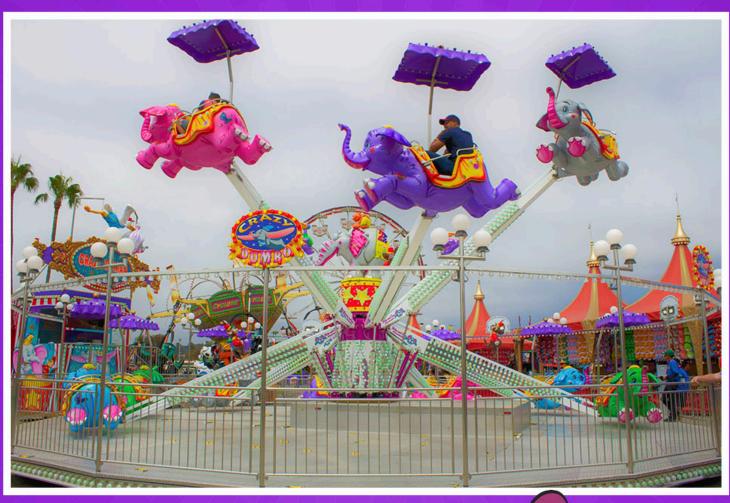

### CRAZY DUMBOS

Name Crazy Dumbos

**Classification** Major

Height Requirement Min 46" or w/Adult

Other Restrictions No Single Riders, 12+ Alone

**Number of Tickets (on Carnival)** 9

- Transport
- o Type Semi
- o Height 13'6"
- O Width 8''
- o Length: 50'
- O Weight 44,000lb
- Number of Trailers 1
- Set Up
- o Shape Rectangle
- o **Height** Operating: 20Ft Non Operating 13'6"
- o Width 50Ft Circle
- Depth
- Operations
- o Capacity 300/Hr 20 People
- o Power Requirements 223 Phase 15Kw
  - o Max Wind Speed 35 MPH
- Manufacturer
- o Name Col Max
- o Year Made 2019
- $\circ \ \ \text{Year Rebuilt} \ \ N/A$
- o Calif Permit #