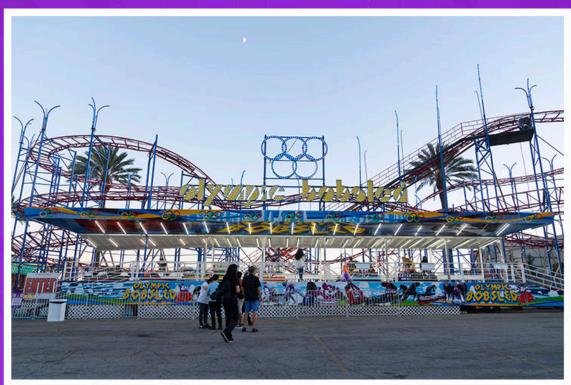

### OLYMPIC BOBSLED

AdmandSon) Ammands

Name Olympic Bobsled Coaster

**<u>Classification</u>** Super Spectacular

Height Requirement Min 54"

Other Restrictions N/A

Number of Tickets (on Carnival) 10

- Transport
- o Type Semi
- o **Height** 13'6"
- O Width 8'6" Each Trailer
- o Length: 50' Each Trailer
- O Weight 60,000lb or Less per Trailer
- Number of Trailers 5
- Set Up
- o Shape Rectangle
- o Height 40'
- o Width 135'
- o **Depth** 55'
- Operations
- O Capacity Six 4 Person Cars
- O Power Requirements 16KW 3Ø 230volt
  - Max Wind Speed N/A
- Manufacturer
- Name SDC/Exasco
- O Year Made 1985
- O Year Rebuilt 2013
- o Calif Permit # 10163