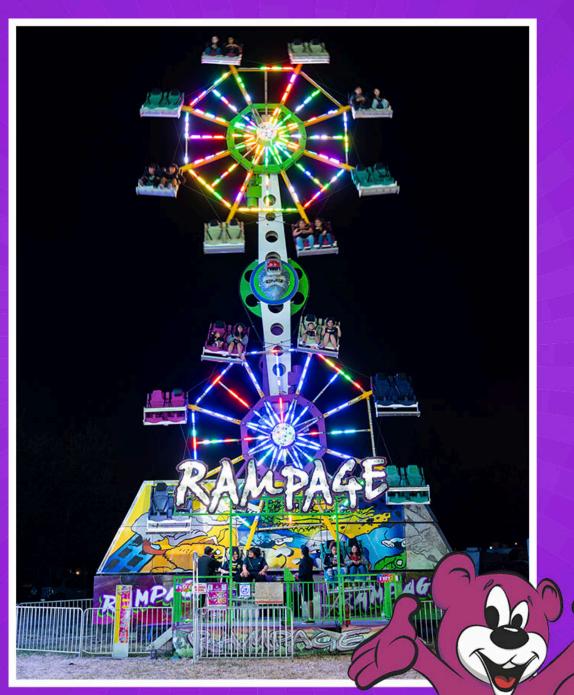

## RAMPAGE

AdmandSan Ammands

#### Name Rampage

#### **Classification** Major

#### **Height Requirement**

#### **Other Restrictions**

#### **Number of Tickets (on Carnival)**

- Transport
- o Type Pickup
- $\circ$  Height 13'6
- o Width 8'
- $\circ$  Length: 48'''
- Weight
- Number of Trailers 1
- Set Up
- o Shape Rectangle
- Height
- o Width
- o Depth
- Operations
- o Capacity 32
- o **Power Requirements** 233 Phase 230V 3 Phase 20kw
  - $\circ~$  Max Wind Speed  $~^{35}\,\mathrm{MPH}$
- Manufacturer
- o Name Wisdom Rides
- o Year Made 1982
- o Year Rebuilt 2023
- o Calif Permit #