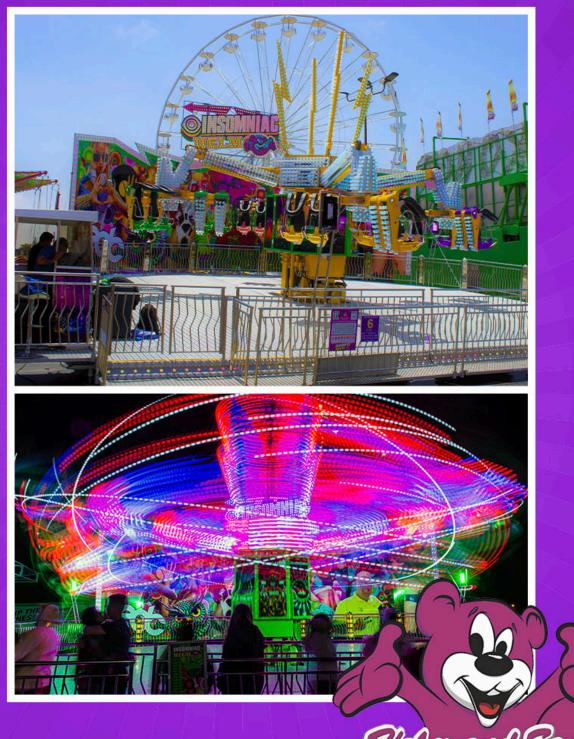

### INSOMNIAC

AdmandSan Ammands

#### Name Insomniac Remix

**Classification** Major

Height Requirement Min 52" or w/Adult

Other Restrictions No Single Riders, 12+ Alone

**Number of Tickets (on Carnival)** 9

- Transport
- o Type Semi
- o **Height** 13'6"
- $\circ$  Width 8'
- $\circ$  Length: 53'
- o Weight 68,000Lb
- Number of Trailers 1
- Set Up
- o Shape Rectangle
- o Height 25'
- $\circ$  Width 60'
- $\circ$  Depth 70'
- Operations
- o Capacity 48 People 720/Hr
- o Power Requirements 223 Phase 50Kw
  - $\circ$  Max Wind Speed 35MPH
- Manufacturer
- o Name Tivoli
- o Year Made 2019
- $\circ \ \ \text{Year Rebuilt} \quad N/A$
- o Calif Permit #