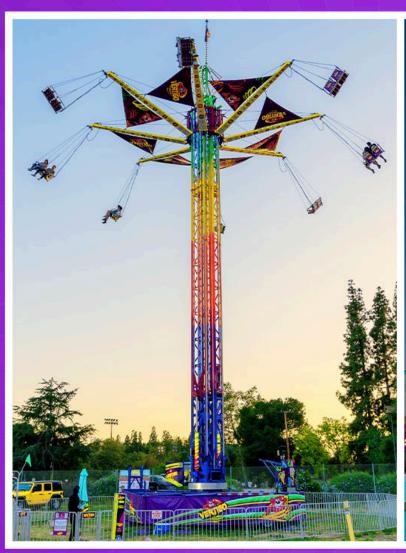

Almand Sans

Name Super Shot

Classification Super Spectacular

Height Requirement Min 52"

Other Restrictions N/A

Number of Tickets (on Carnival) 11

- Transport
- o Type Semi
- o **Height** 13'6"
- o Width 8'6"
- o Length: 53'
- o Weight 38,000lb
- Number of Trailers 1
- Set Up
- o Shape Rectangle
- o Height 105'
- o Width 20'
- o **Depth** 63'
- Operations
- o Capacity 12 Seats
- O Power Requirements 208/230 Volts 3 Phase 225 AMP
  - Max Wind Speed 90 MPH Static, 45 MPH Operational
- Manufacturer
- Name A.R.M
- O Year Made 2008
- Year Rebuilt N/A
- o Calif Permit # 18895