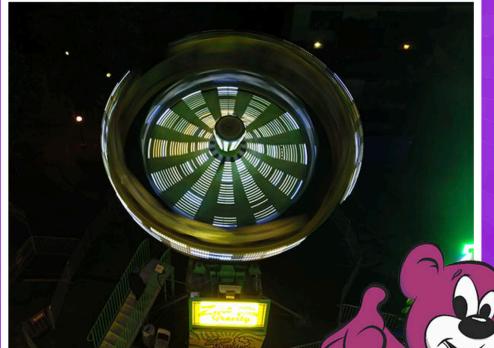

# Zero Gravity

AlmandSan

**Quality You can Ride!** 

Name Zero Gravity

**Classification** Major

Height Requirement Min 48"

**Other Restrictions** N/A

Number of Tickets (on Carnival) 7

- Transport
- o Type Semi
- o **Height** 13'6"
- o Width 8'6"
- o Length: 36'
- O Weight 28,000lb
- Number of Trailers 1
- Set Up
- o Shape Round
- O Height 24'
- Width 40' Diameter Circle
- o Depth N/A
- Operations
- Capacity 30 Positions
- O Power Requirements 220V 3 Phase 200 Amp
  - Max Wind Speed N/A
- Manufacturer
- Name Dartron
- O Year Made 1975
- Year Rebuilt N/A
- o Calif Permit # 02360